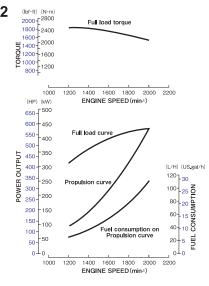

ISUZU

ISUZU MOTORS ENGINE SALES INC.

# **UM6WG1TC-AB**





### **PERFORMANCE CURVES**

#### AB1



### AB2



#### AB3



#### **ENGINE SPECIFICATIONS**

| Configuration                         |             |           | 6-cylinder, vertical in-line, 4-cycle deisel engine            |
|---------------------------------------|-------------|-----------|----------------------------------------------------------------|
| Bore x Stroke mm (in)                 |             |           | 147 × 154 (5.78 × 6.06)                                        |
| Displacement Lit. (cid)               |             |           | 15.681 (956)                                                   |
| Rated output *1 k\                    | W(PS)/min-1 | AB1       | 377 (512) / 1800                                               |
|                                       |             | AB2       | 447 (608) / 2000