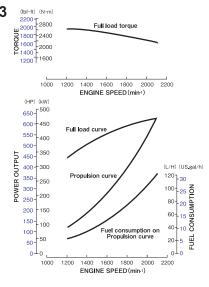

ISUZU

ISUZU MOTORS ENGINE SALES INC.

# **UM6WG1TC-AB**





### **PERFORMANCE CURVES**

#### AB1



### AB2



#### AB3



#### **ENGINE SPECIFICATIONS**

| Configuration                         |             |           | 6-cylinder, vertical in-line, 4-cycle deisel engine            |
|---------------------------------------|-------------|-----------|----------------------------------------------------------------|
| Bore x Stroke mm (in)                 |             |           | 147 × 154 (5.78 × 6.06)                                        |
| Displacement Lit. (cid)               |             |           | 15.681 (956)                                                   |
| Rated output *1 k\                    | W(PS)/min-1 | AB1       | 377 (512) / 1800                                               |
|                                       |             | AB2       | 447 (608) / 2000