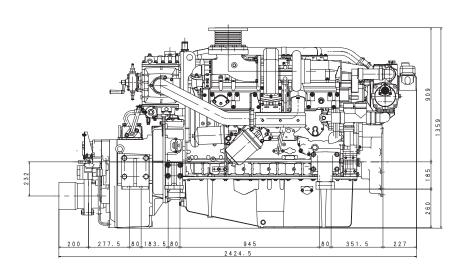

#### **ENGINE SPECIFICATIONS**

| Configuration                         |             |           | 6-cylinder, vertical in-line, 4-cycle deisel engine            |
|---------------------------------------|-------------|-----------|----------------------------------------------------------------|
| Bore x Stroke mm (in)                 |             |           | 147 × 154 (5.78 × 6.06)                                        |
| Displacement Lit. (cid)               |             |           | 15.681 (956)                                                   |
| Rated output *1 k\                    | W(PS)/min-1 | AB1       | 377 (512) / 1800                                               |
|                                       |             | AB2       | 447 (608) / 2000                                               |
|                                       |             | AB3       | 485 (659) / 2100                                               |
| Application                           |             |           | Commercial use                                                 |
| Governor type                         |             |           | Mechanical                                                     |
| Combustion type                       |             |           | Direct injection                                               |
| Aspiration                            |             |           | Turbo chargered / Intercooler                                  |
| Exhaust gas status                    |             |           | IMO Tier II                                                    |
| Engine weight k                       | g (lb)      | Engine    | 1,600 (3,527)                                                  |
|                                       | with MC     | SN80B-102 | 2,060 (4,542)                                                  |
| Fuel used                             |             |           | Diesel fuel                                                    |
| Starter V-kW                          |             |           | 24 - 7.4                                                       |
| Alternator V-A                        |             |           | 24 - 50                                                        |
| Lubrication method                    |             |           | Full flow pressure circulation                                 |
| Cooling method                        |             |           | Freshwater, full flow pressure circulation(Seawater, indirect) |
| Heat exchanger (seawater circulation) |             |           | Multi-tube type (freshwater→seawater)                          |
| Intercooler                           |             |           | Multi-tube type (seawater circulation)                         |
| Rotation direction                    | Cra         | ankshaft  | Right (clockwise) viewed from front of engine                  |
|                                       | Propel      | ler shaft | Right (clockwise) viewed from stern                            |
| Idling speed min <sup>-1</sup>        |             |           | 560~600                                                        |
| Marine gear                           | Marine Gea  | ar Model  | MGN80B-102                                                     |
|                                       | Clutch type |           | Wet, Multi-plate hydraulic type                                |
|                                       | Reve        | rse type  | Constant-mesh type gear                                        |
|                                       | Reduct      | ion ratio | 2.03, 2.55, 2.96, 3.31, 3.48                                   |