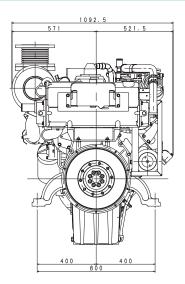

#### **ENGINE SPECIFICATIONS**

| Configuration                         |             |           | 6-cylinder, vertical in-line, 4-cycle deisel engine            |
|---------------------------------------|-------------|-----------|----------------------------------------------------------------|
| Bore x Stroke mm (in)                 |             |           | 147 × 154 (5.78 × 6.06)                                        |
| Displacement Lit. (cid)               |             |           | 15.681 (956)                                                   |
| Rated output *1 k\                    | W(PS)/min-1 | AB1       | 377 (512) / 1800                                               |
|                                       |             | AB2       | 447 (608) / 2000                                               |
|                                       |             | AB3       | 485 (659) / 2100                                               |
| Application                           |             |           | Commercial use                                                 |
| Governor type                         |             |           | Mechanical                                                     |
| Combustion type                       |             |           | Direct injection                                               |
| Aspiration                            |             |           | Turbo chargered / Intercooler                                  |
| Exhaust gas status                    |             |           | IMO Tier II                                                    |
| Engine weight k                       | g (lb)      | Engine    | 1,600 (3,527)                                                  |
|                                       | with MC     | SN80B-102 | 2,060 (4,542)                                                  |
| Fuel used                             |             |           | Diesel fuel                                                    |
| Starter V-kW                          |             |           | 24 - 7.4                                                       |
| Alternator V-A                        |             |           | 24 - 50                                                        |
| Lubrication method                    |             |           | Full flow pressure circulation                                 |
| Cooling method                        |             |           | Freshwater, full flow pressure circulation(Seawater, indirect) |
| Heat exchanger (seawater circulation) |             |           | Multi-tube type (freshwater→seawater)                          |
| Intercooler                           |             |           | Multi-tube type (seawater circulation)                         |
| Rotation direction                    | Cra         | ankshaft  | Right (clockwise) viewed from front of engine                  |
|                                       | Propel      | ler shaft | Right (clockwise) viewed from stern                            |
| Idling speed min <sup>-1</sup>        |             |           | 560~600                                                        |
| Marine gear                           | Marine Gea  | ar Model  | MGN80B-102                                                     |
|                                       | Clutch type |           | Wet, Multi-plate hydraulic type                                |
|                                       | Reve        | rse type  | Constant-mesh type gear                                        |
|                                       | Reduct      | ion ratio | 2.03, 2.55, 2.96, 3.31, 3.48                                   |