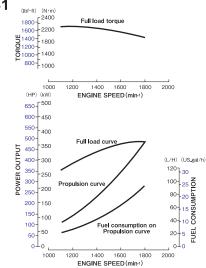

ISUZU

ISUZU MOTORS ENGINE SALES INC.

# **UM6WG1TC-AB**





### **PERFORMANCE CURVES**

#### AB1



### AB2



#### AB3



#### **ENGINE SPECIFICATIONS**

| Configuration                         |             |           | 6-cylinder, vertical in-line, 4-cycle deisel engine            |
|---------------------------------------|-------------|-----------|----------------------------------------------------------------|
| Bore x Stroke mm (in)                 |             |           | 147 × 154 (5.78 × 6.06)                                        |
| Displacement Lit. (cid)               |             |           | 15.681 (956)                                                   |
| Rated output *1 k\                    | W(PS)/min-1 | AB1       | 377 (512) / 1800                                               |
|                                       |             | AB2       | 447 (608)